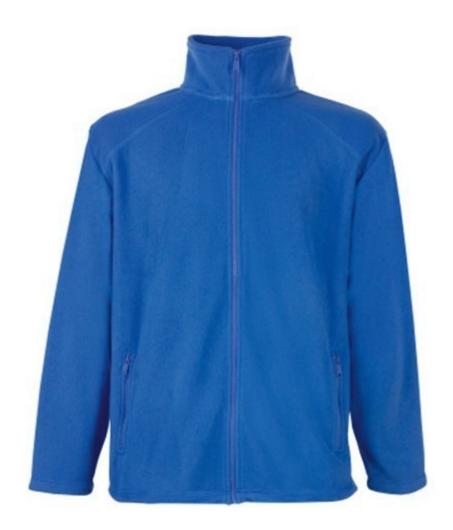

# FRUIT OF THE LOOM, FULL ZIP FLEECE, MALE POLAR FLEECE, ROYAL BLUE, M

## **Basic informations**

Size: M

Package: 12 Length: 45 Width: 40 Height: 50 Size: M

Color: Royal blue

### **Specification**

Fruit of the Loom, Full Zip Fleece, male polar fleece, royal blue, M. Male polar fleece, exceptional for cold days and outdoor activities at lower temperatures, the composition of this sweatshirt is 100% polyester, 300gm / m2, resistant fleece to all conditions, with metal cibsar and front pockets. Branding, embroidery